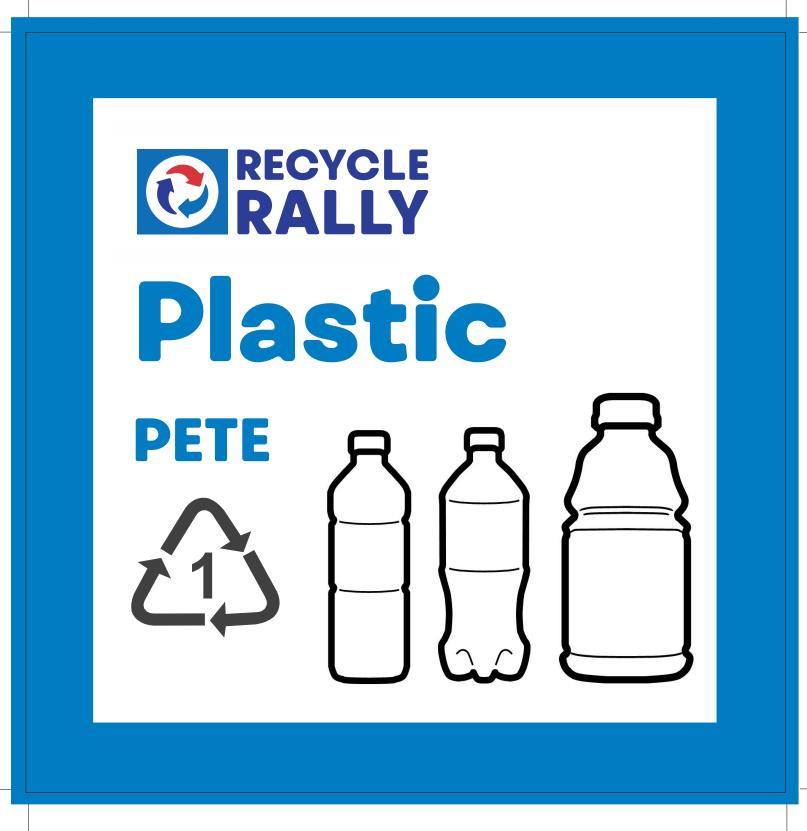

## **RECYCLEBOXBIN LABELS**

Your order of the RecycleBoxBin Triple Recycling Station will include a set of three labels: Plastic #I PETE, Aluminum, and Plastic #2 HDPE. The labels on these bins can be removed and replaced with any of the labels we've provided below.

Please follow the specific printing instructions in order to get the best results. Printers default to print all pages, so please only select the pages you need before printing.

**NOTE:** Set your printer setting for "borderless printing." We highly suggest using photo or brochure paper for bright color and crisp images. Cut to black line. Write in what is acceptable for collection on this label after printing.

**NOTE:** Set your printer setting for "borderless printing." We highly suggest using photo or brochure paper for bright color and crisp images. Cut to black line. Write in what is acceptable for collection on this label after printing. Be creative and add a drawing too!