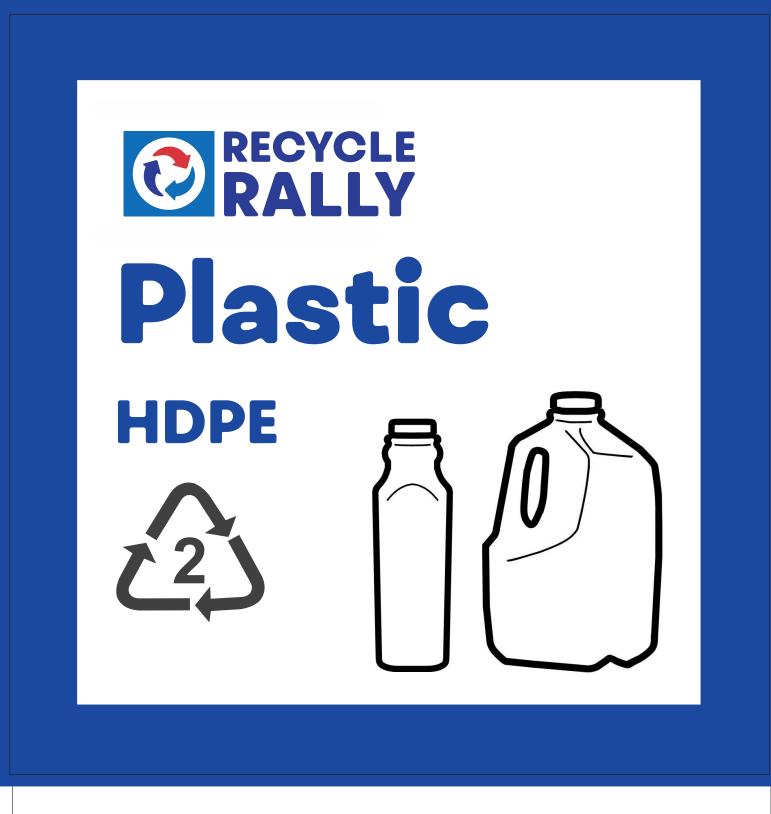

## **RECYCLEBOXBIN LABELS**

Your order of the RecycleBoxBin Triple Recycling Station will include a set of three labels: Plastic #I PETE, Aluminum, and Plastic #2 HDPE. The labels on these bins can be removed and replaced with any of the labels we've provided below.

Please follow the specific printing instructions in order to get the best results. Printers default to print all pages, so please only select the pages you need before printing.

**NOTE:** Set your printer setting for "borderless printing." We highly suggest using photo or brochure paper for bright color and crisp images. Cut to black line. Write in what is acceptable for collection on this label after printing.

**NOTE:** Set your printer setting for "borderless printing." We highly suggest using photo or brochure paper for bright color and crisp images. Cut to black line. Write in what is acceptable for collection on this label after printing. Be creative and add a drawing too!