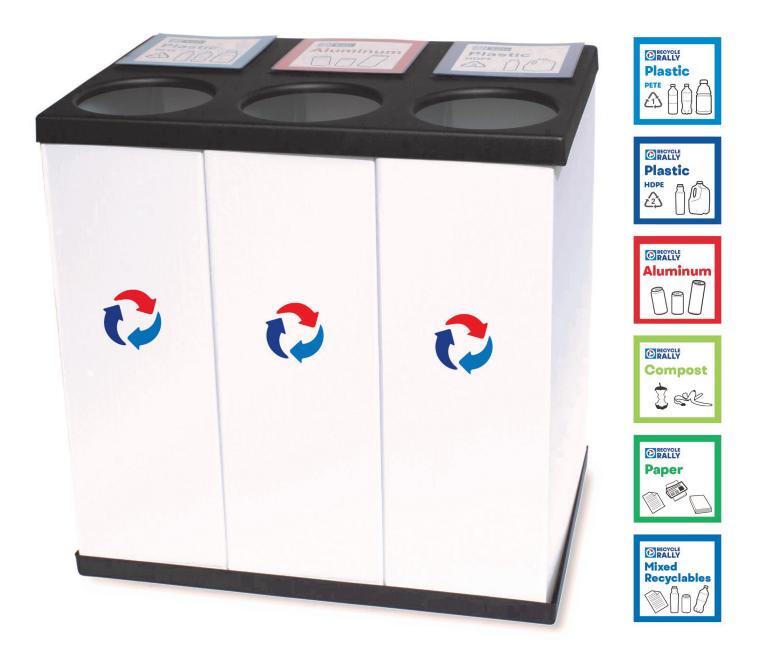

## **RECYCLEBOXBIN LABELS**

Your order of the RecycleBoxBin Triple Recycling Station will include a set of three labels: Plastic #I PETE, Aluminum, and Plastic #2 HDPE. The labels on these bins can be removed and replaced with any of the labels we've provided below.