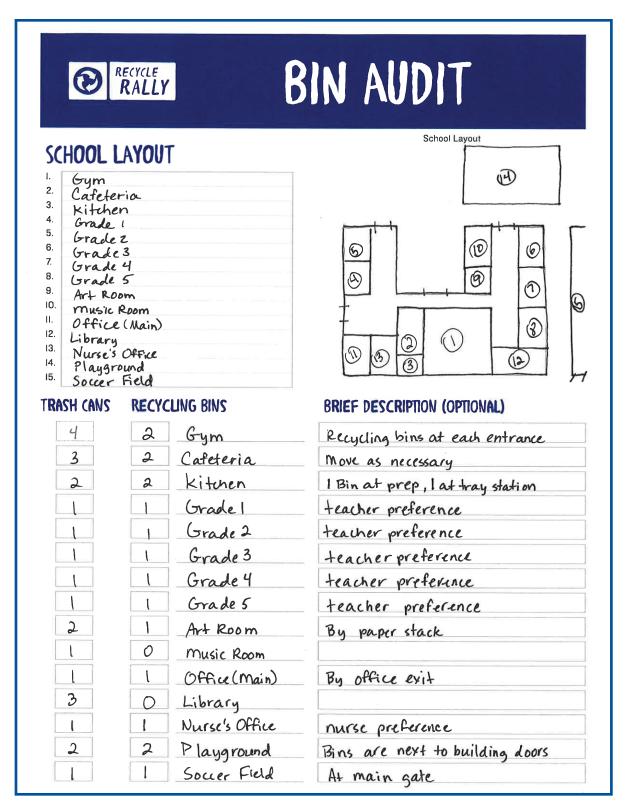

## BIN AUDIT SAMPLE

The sample page below shows how you can utilize the blank template to customize a Bin Audit template for your school.